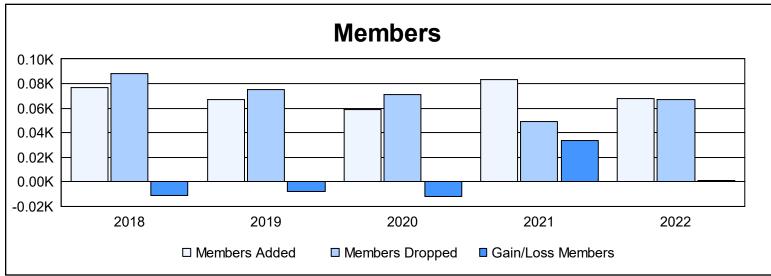

District 130 As of June 2022 Cumulative

| Year      | New<br>Clubs | Dropped<br>Clubs | Gain/<br>Loss<br>Clubs | New<br>Members | Charter<br>Members | Reinstate<br>Members | Transfer<br>Members | Total<br>Member<br>Added | Total<br>Members<br>Dropped | Gain/<br>Loss<br>Members |
|-----------|--------------|------------------|------------------------|----------------|--------------------|----------------------|---------------------|--------------------------|-----------------------------|--------------------------|
| 2017-2018 | 1            | 1                | 0                      | 36             | 40                 | 1                    | 0                   | 77                       | 88                          | -11                      |
| 2018-2019 | 1            | 2                | -1                     | 47             | 20                 | 0                    | 0                   | 67                       | 75                          | -8                       |
| 2019-2020 | 0            | 0                | 0                      | 55             | 3                  | 1                    | 0                   | 59                       | 71                          | -12                      |
| 2020-2021 | 1            | 1                | 0                      | 51             | 30                 | 0                    | 2                   | 83                       | 49                          | 34                       |
| 2021-2022 | 1            | 1                | 0                      | 41             | 23                 | 0                    | 4                   | 68                       | 67                          | 1                        |
| Average   | 1            | 1                | 0                      | 46             | 23                 | 0                    | 1                   | 71                       | 70                          | 1                        |