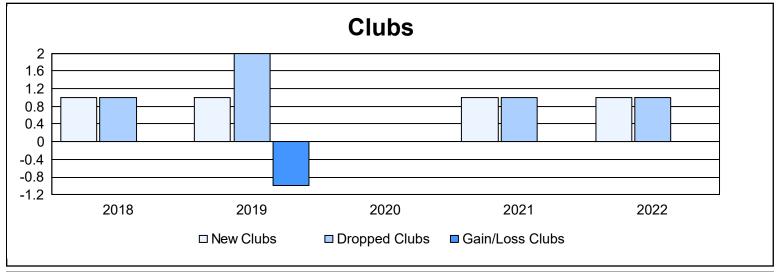

District 130 As of June 2022 Cumulative

| Year      | New<br>Clubs | Dropped<br>Clubs | Gain/<br>Loss<br>Clubs | New<br>Members | Charter<br>Members | Reinstate<br>Members | Transfer<br>Members | Total<br>Member<br>Added | Total<br>Members<br>Dropped | Gain/<br>Loss<br>Members |
|-----------|--------------|------------------|------------------------|----------------|--------------------|----------------------|---------------------|--------------------------|-----------------------------|--------------------------|
| 2017-2018 | 1            | 1                | 0                      | 36             | 40                 | 1                    | 0                   | 77                       | 88                          | -11                      |
| 2018-2019 | 1            | 2                | -1                     | 47             | 20                 | 0                    | 0                   | 67                       | 75                          | -8                       |
| 2019-2020 | 0            | 0                | 0                      | 55             | 3                  | 1                    | 0                   | 59                       | 71                          | -12                      |
| 2020-2021 | 1            | 1                | 0                      | 51             | 30                 | 0                    | 2                   | 83                       | 49                          | 34                       |
| 2021-2022 | 1            | 1                | 0                      | 41             | 23                 | 0                    | 4                   | 68                       | 67                          | 1                        |
| Average   | 1            | 1                | 0                      | 46             | 23                 | 0                    | 1                   | 71                       | 70                          | 1                        |